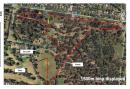

Enter venue via Monsbourgh Drive from Riversdale Road, follow it to the end.

Athletes required to wear their full centre uniform with competition bib on All runners to marshal 15 mins prior to race in call room